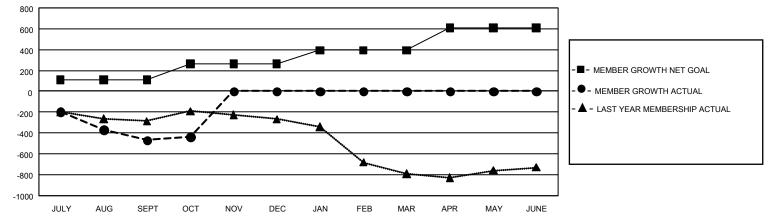

## GAT MONTHLY MEMBERSHIP PROGRESS REPORT Results

GMT Constitutional Area 3, Group H

REPORT DOES NOT INCLUDE CLUBS IN UNDISTRICTED AREAS.

| Clubs                 |               |           |               | Members               |                         |                         |                                                    |
|-----------------------|---------------|-----------|---------------|-----------------------|-------------------------|-------------------------|----------------------------------------------------|
| RESULTS FOR 2021-2022 |               |           |               | RESULTS FOR 2021-2022 |                         |                         |                                                    |
| QUARTER               | NEW CLUB GOAL | NEW CLUBS | DROPPED CLUBS | QUARTER               | MBER GROWTH NET<br>GOAL | MEMBER GROWTH<br>ACTUAL | DROPPED MEMBERS<br>ACTUAL (including<br>transfers) |
| JULY/AUG/SEPT         | 3             | 0         | 10            | JULY/AUG/SEPT         | 110                     | 232                     | 625                                                |
| OCT/NOV/DEC           | 3             | 2         | 1             | OCT/NOV/DEC           | 155                     | 191                     | 146                                                |
| JAN/FEB/MAR           | 12            | 0         | 0             | JAN/FEB/MAR           | 130                     | 0                       | 0                                                  |
| APR/MAY/JUNE          | 24            | 0         | 0             | APR/MAY/JUNE          | 215                     | 0                       | 0                                                  |