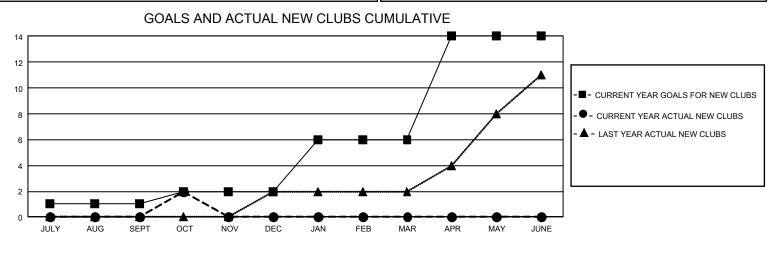

## GAT MONTHLY MEMBERSHIP PROGRESS REPORT Results

GMT Constitutional Area 3, Group H

REPORT DOES NOT INCLUDE CLUBS IN UNDISTRICTED AREAS.

| Clubs                 |               |           |               | Members               |                         |                         |                                                    |
|-----------------------|---------------|-----------|---------------|-----------------------|-------------------------|-------------------------|----------------------------------------------------|
| RESULTS FOR 2021-2022 |               |           |               | RESULTS FOR 2021-2022 |                         |                         |                                                    |
| QUARTER               | NEW CLUB GOAL | NEW CLUBS | DROPPED CLUBS | QUARTER               | MBER GROWTH NET<br>GOAL | MEMBER GROWTH<br>ACTUAL | DROPPED MEMBERS<br>ACTUAL (including<br>transfers) |
| JULY/AUG/SEPT         | 3             | 0         | 10            | JULY/AUG/SEPT         | 110                     | 232                     | 625                                                |
| OCT/NOV/DEC           | 3             | 2         | 1             | OCT/NOV/DEC           | 155                     | 191                     | 146                                                |
| JAN/FEB/MAR           | 12            | 0         | 0             | JAN/FEB/MAR           | 130                     | 0                       | 0                                                  |
| APR/MAY/JUNE          | 24            | 0         | 0             | APR/MAY/JUNE          | 215                     | 0                       | 0                                                  |